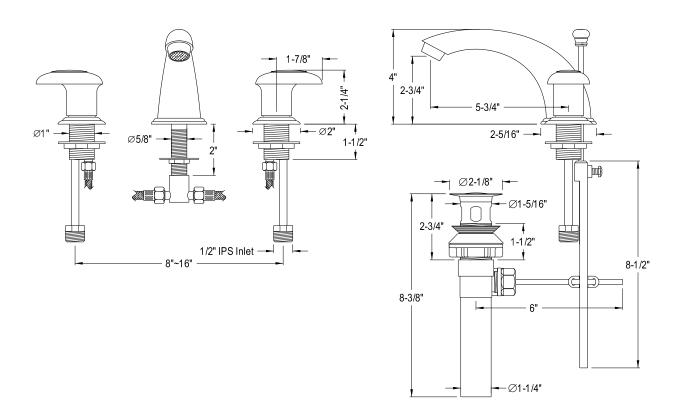

## **DESCRIPTION:**

Widespread Lavatory Faucet, Sn

**Note:** Please always check with Elements of Design Customer Service for Cartridge Model Number Verification before you order.

**Note:** Photo above and Drawing below shows overall style of the product, handle styles may be different to the product model number this specification sheet is refering to