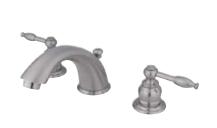

## MODEL#:**EB968KL** PRODUCT SPECIFICATION SHEET

**DESCRIPTION:** 

Widespread Lavatory Faucet W/KI Handle, Sn

**Note:** Please always check with Elements of Design Customer Service for Cartridge Model Number Verification before you order.

**Note:** Photo above and Drawing below shows overall style of the product, handle styles may be different to the product model number this specification sheet is refering to