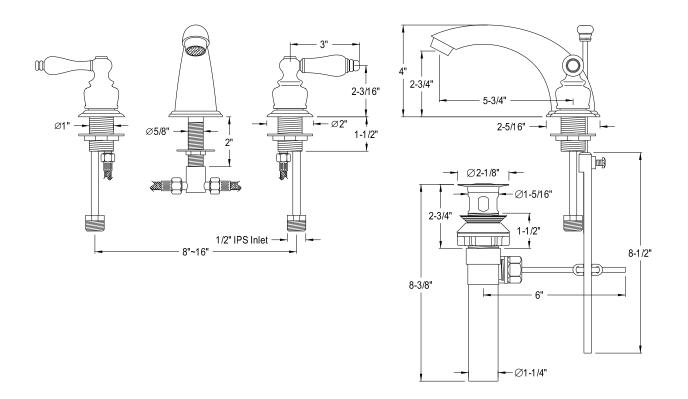

## MODEL#:EB968PL PRODUCT SPECIFICATION SHEET

## **DESCRIPTION:**

Widespread Lavatory Faucet, Sn

**Note:** Please always check with Elements of Design Customer Service for Cartridge Model Number Verification before you order.

**Note:** Photo above and Drawing below shows overall style of the product, handle styles may be different to the product model number this specification sheet is refering to