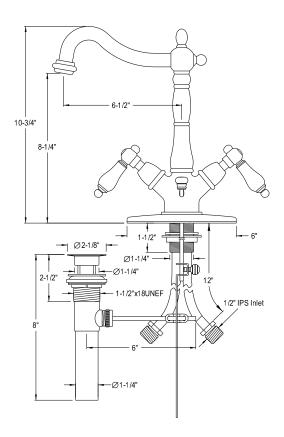

## MODEL#:**ES1431AL** PRODUCT SPECIFICATION SHEET

**Note:** Photo above and Drawing below shows overall style of the product, handle styles may be different to the product model number this specification sheet is refering to.