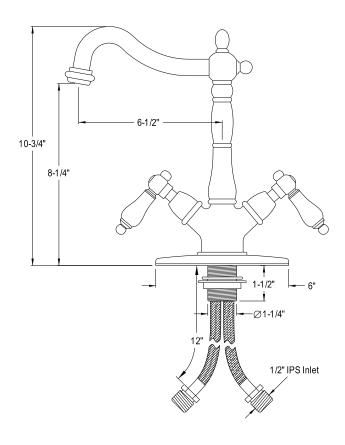

## MODEL#:**ES1491AL**PRODUCT SPECIFICATION SHEET

**Note:** Photo above and Drawing below shows overall style of the product, handle styles may be different to the product model number this specification sheet is refering to.

## **DESCRIPTION:**

Heritage Vessel Sink Fct W/O Pop-Up Rod W/4" Plate, Cp