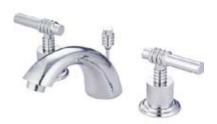

## **DESCRIPTION:**

Mini Wide Spread Lav Fct W/MI Hdl, Cp

**Note:** Please always check with Elements of Design Customer Service for Cartridge Model Number Verification before you order.

**Note:** Photo above and Drawing below shows overall style of the product, handle styles may be different to the product model number this specification sheet is refering to.