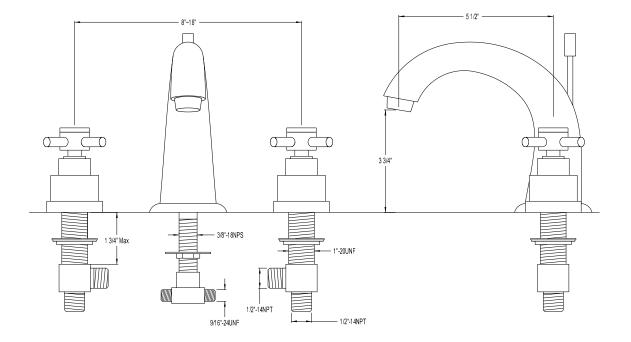

### MODEL SHOWN: ES2961EX

**Note:** Photo above and Drawing below shows overall style of the product, handle styles may be different to the product model number this specification sheet is refering to