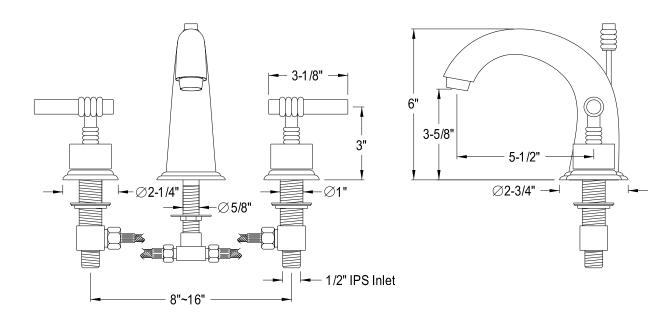

## **DESCRIPTION:**

Milano Widespread Lav Fct Cp, Metal Lever Handle

**Note:** Please always check with Elements of Design Customer Service for Cartridge Model Number Verification before you order.

**Note:** Photo above and Drawing below shows overall style of the product, handle styles may be different to the product model number this specification sheet is refering to.