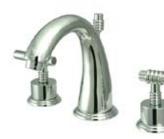

## **DESCRIPTION:**

Milano Widespread Lav Fct Cp, Metal Lever Handle

**Note:** Please always check with Elements of Design Customer Service for Cartridge Model Number Verification before you order.

**Note:** Photo above and Drawing below shows overall style of the product, handle styles may be different to the product model number this specification sheet is refering to.