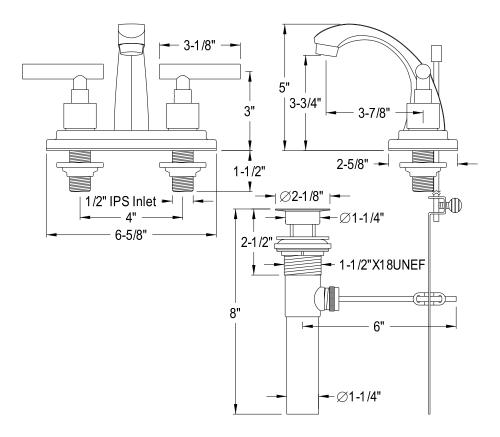

## MODEL#:**ES4641CML** PRODUCT SPECIFICATION SHEET

**Note:** Photo above and Drawing below shows overall style of the product, handle styles may be different to the product model number this specification sheet is refering to.

## **DESCRIPTION:**

Manhattan 4" Lavatory Faucet With Brass Pop-Up,Cp