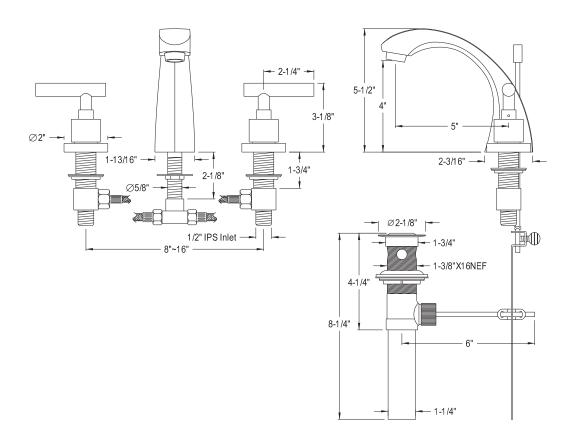

## **DESCRIPTION:**

Manhattan 8" Widespread Lav Faucet, Cp

**Note:** Please always check with Elements of Design Customer Service for Cartridge Model Number Verification before you order.

**Note:** Photo above and Drawing below shows overall style of the product, handle styles may be different to the product model number this specification sheet is refering to