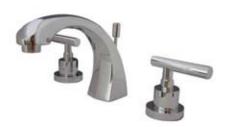

## **DESCRIPTION:**

Manhattan 8" Widespread Lav Faucet, Cp

**Note:** Please always check with Elements of Design Customer Service for Cartridge Model Number Verification before you order.

**Note:** Photo above and Drawing below shows overall style of the product, handle styles may be different to the product model number this specification sheet is refering to