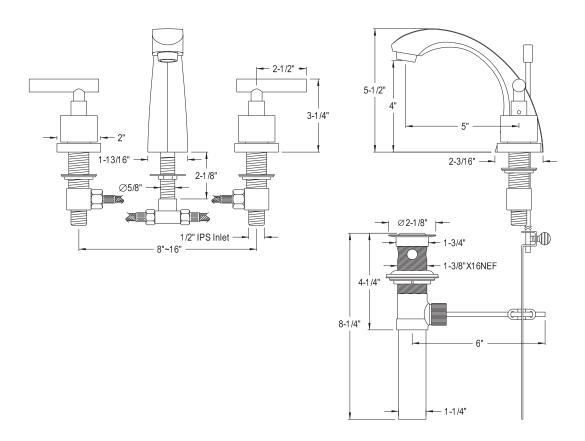

## MODEL#:**ES4981CQL**PRODUCT SPECIFICATION SHEET

## **DESCRIPTION:**

Claremont 8" Wide Spread Lav Fct W/Brs Pop-Up,Cp

**Note:** Please always check with Elements of Design Customer Service for Cartridge Model Number Verification before you order.

**Note:** Photo above and Drawing below shows overall style of the product, handle styles may be different to the product model number this specification sheet is refering to