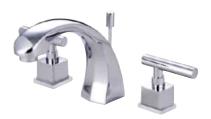

## MODEL#:**ES4981CQL**PRODUCT SPECIFICATION SHEET

## **DESCRIPTION:**

Claremont 8" Wide Spread Lav Fct W/Brs Pop-Up,Cp

**Note:** Please always check with Elements of Design Customer Service for Cartridge Model Number Verification before you order.

**Note:** Photo above and Drawing below shows overall style of the product, handle styles may be different to the product model number this specification sheet is refering to