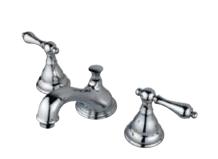

# MODEL#:**ES5561AL** PRODUCT SPECIFICATION SHEET

MODEL SHOWN: ES5561AL

**Note:** Photo above and Drawing below shows overall style of the product, handle styles may be different to the product model number this specification sheet is refering to

#### **DESCRIPTION:**

Widespread Lavatory Faucet, 8" - 16" Spread