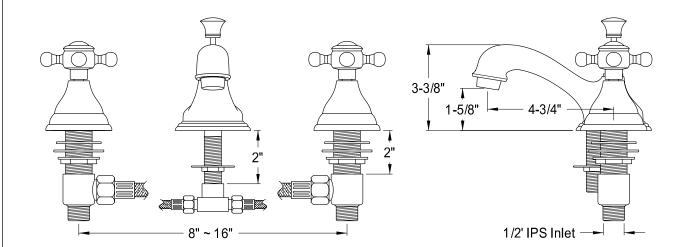

# MODEL#:**ES5561AL** PRODUCT SPECIFICATION SHEET

MODEL SHOWN: ES5561AL

**Note:** Photo above and Drawing below shows overall style of the product, handle styles may be different to the product model number this specification sheet is refering to

#### **DESCRIPTION:**

Widespread Lavatory Faucet, 8" - 16" Spread