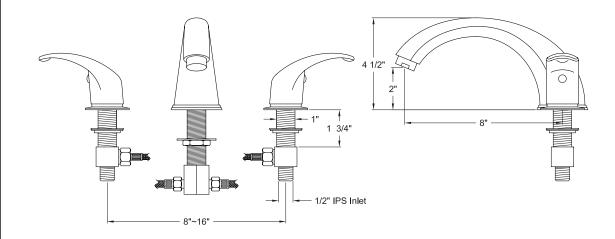

#### **DESCRIPTION:**

Roman Tub Filler, 3/4" Hi-Flow Cartridge, Quick Connect Spout