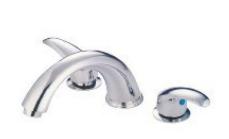

MODEL SHOWN: ES6361LL

**Note:** Photo above and Drawing below shows overall style of the product, handle styles may be different to the product model number this specification sheet is refering to

#### **DESCRIPTION:**

Roman Tub Filler, 3/4" Hi-Flow Cartridge, Quick Connect Spout