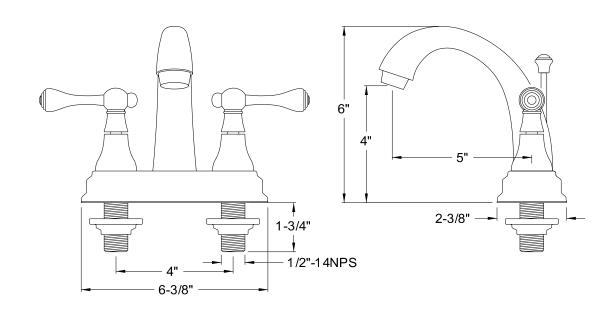

# MODEL#: **ES7611BL** PRODUCT SPECIFICATION SHEET

MODEL SHOWN: ES7611BL

**Note:** Photo above and Drawing below shows overall style of the product, handle styles may be different to the product model number this specification sheet is refering to

#### **DESCRIPTION:**

4" Centerset Lavatory Faucet