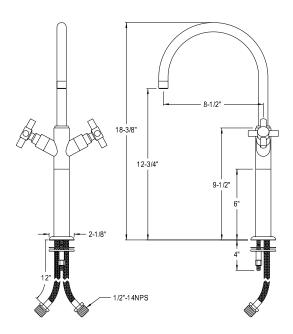

# PRODUCT SPECIFICATION SHEET

MODEL SHOWN: ES8061JX

**Note:** Photo above and Drawing below shows overall style of the product, handle styles may be different to the product model number this specification sheet is refering to

#### **DESCRIPTION:**

Vilbosch Twin Cross Handles Vessel Sink Faucet Without Pop-up