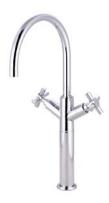

# PRODUCT SPECIFICATION SHEET

MODEL SHOWN: ES8061JX

**Note:** Photo above and Drawing below shows overall style of the product, handle styles may be different to the product model number this specification sheet is refering to

#### **DESCRIPTION:**

Vilbosch Twin Cross Handles Vessel Sink Faucet Without Pop-up