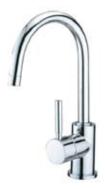

## MODEL#:**ES8231DL**PRODUCT SPECIFICATION SHEET

**Note:** Photo above and Drawing below shows overall style of the product, handle styles may be different to the product model number this specification sheet is refering to

## **DESCRIPTION:**

Concord Vessel Sink Fct W/O Pop-Up & Plate, Cp