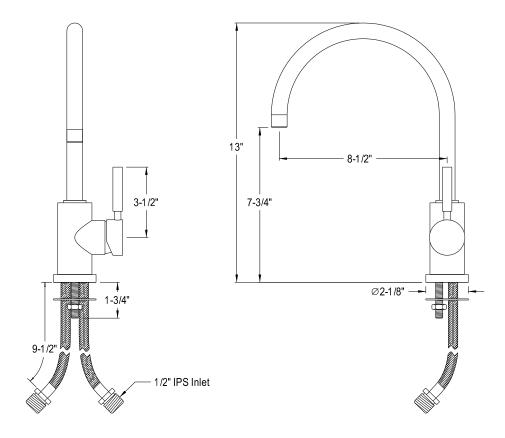

## MODEL#:**ES8231DL**PRODUCT SPECIFICATION SHEET

**Note:** Photo above and Drawing below shows overall style of the product, handle styles may be different to the product model number this specification sheet is refering to

## **DESCRIPTION:**

Concord Vessel Sink Fct W/O Pop-Up & Plate, Cp