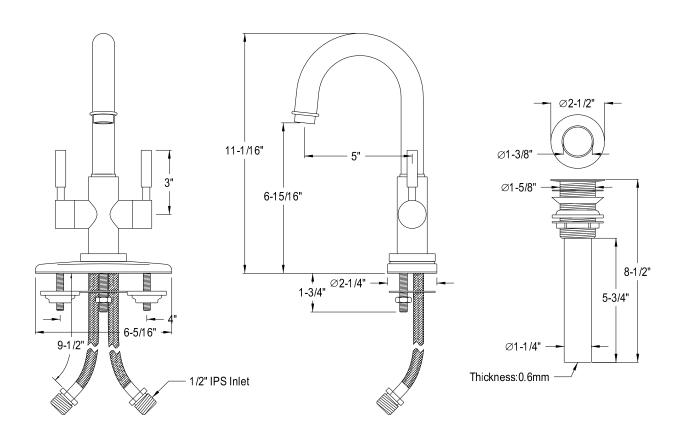

## MODEL#:**ES8451DL**PRODUCT SPECIFICATION SHEET

**Note:** Photo above and Drawing below shows overall style of the product, handle styles may be different to the product model number this specification sheet is refering to

## **DESCRIPTION:**

Concord 4" Centerset Lav Fct W/Push-Up Pop-Up & Plate, Cp