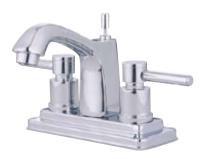

## MODEL#:**ES8641DL**PRODUCT SPECIFICATION SHEET

## **DESCRIPTION:**

Concord Twin Lever Handles 4" Lavatory Fct, Cp

**Note:** Please always check with Elements of Design Customer Service for Cartridge Model Number Verification before you order.

**Note:** Photo above and Drawing below shows overall style of the product, handle styles may be different to the product model number this specification sheet is refering to.