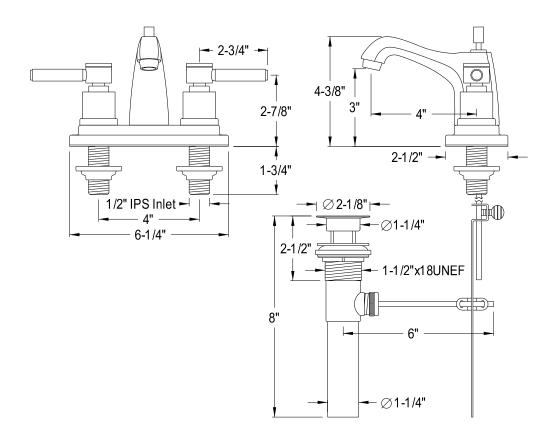

## MODEL#:**ES8641DL**PRODUCT SPECIFICATION SHEET

## **DESCRIPTION:**

Concord Twin Lever Handles 4" Lavatory Fct, Cp

**Note:** Please always check with Elements of Design Customer Service for Cartridge Model Number Verification before you order.

**Note:** Photo above and Drawing below shows overall style of the product, handle styles may be different to the product model number this specification sheet is refering to.