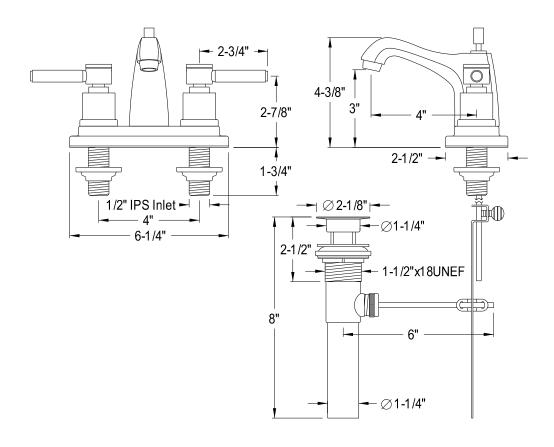

## MODEL#:**ES8642DL**PRODUCT SPECIFICATION SHEET

**Note:** Photo above and Drawing below shows overall style of the product, handle styles may be different to the product model number this specification sheet is refering to.