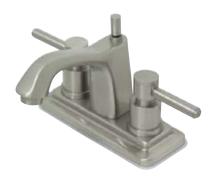

## MODEL#:**ES8642DL**PRODUCT SPECIFICATION SHEET

**Note:** Photo above and Drawing below shows overall style of the product, handle styles may be different to the product model number this specification sheet is refering to.

## **DESCRIPTION:**

Concord Twin Lever Handles 4" Lavatory Fct, Pvd