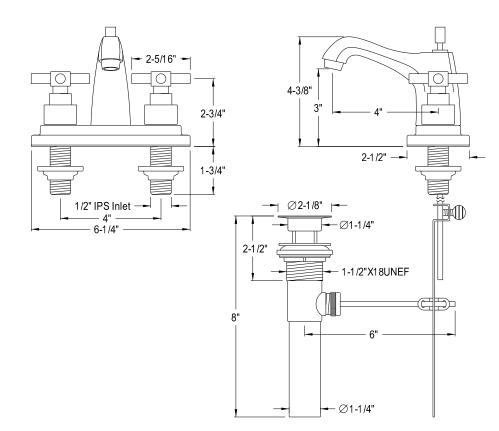

## MODEL#:**ES8648EX** PRODUCT SPECIFICATION SHEET

**Note:** Photo above and Drawing below shows overall style of the product, handle styles may be different to the product model number this specification sheet is refering to.

## **DESCRIPTION:**

Elinvar Twin Cross Handle 4" Lavatory Faucet, Sn