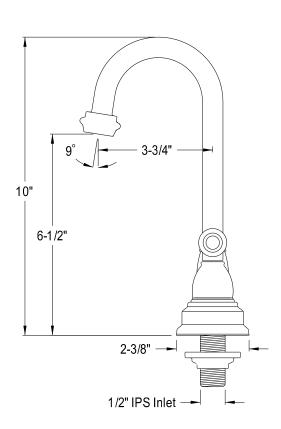

## MODEL#:**EB3491AL**PRODUCT SPECIFICATION SHEET

**Note:** Photo above and Drawing below shows overall style of the product, handle styles may be different to the product model number this specification sheet is refering to

## **DESCRIPTION:**

Restoration 4" Cntr Set Bar Fct, Cp