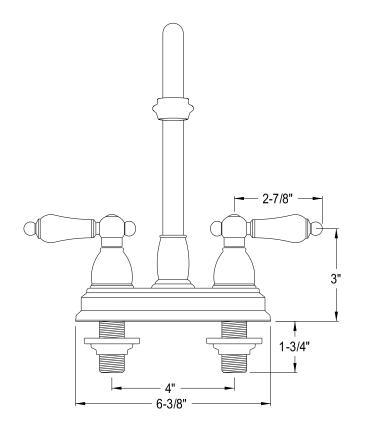

## MODEL#:**EB3491AL**PRODUCT SPECIFICATION SHEET

**Note:** Photo above and Drawing below shows overall style of the product, handle styles may be different to the product model number this specification sheet is refering to

## **DESCRIPTION:**

Restoration 4" Cntr Set Bar Fct, Cp