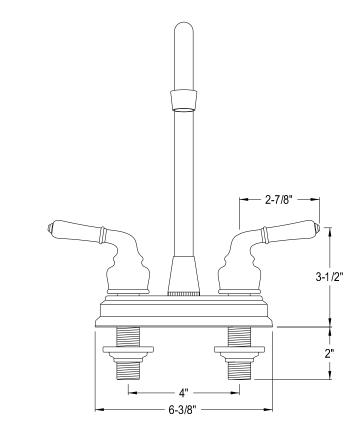

## MODEL#:**EB491** PRODUCT SPECIFICATION SHEET

**Note:** Photo above and Drawing below shows overall style of the product, handle styles may be different to the product model number this specification sheet is refering to.

## **DESCRIPTION:**

Magellan 4" Bar Faucet, Cp