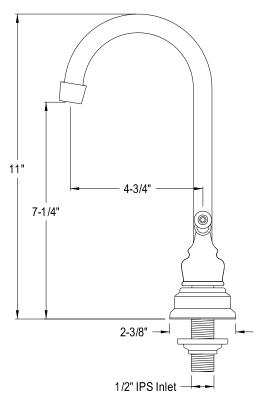

## MODEL#:**EB491** PRODUCT SPECIFICATION SHEET

**Note:** Photo above and Drawing below shows overall style of the product, handle styles may be different to the product model number this specification sheet is refering to.

## **DESCRIPTION:**

Magellan 4" Bar Faucet, Cp