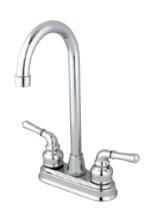

## MODEL#:**EB491** PRODUCT SPECIFICATION SHEET

**Note:** Photo above and Drawing below shows overall style of the product, handle styles may be different to the product model number this specification sheet is refering to.

## **DESCRIPTION:**

Magellan 4" Bar Faucet, Cp