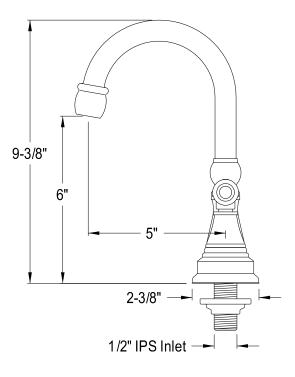

## MODEL#:**ES2491AL** PRODUCT SPECIFICATION SHEET

**Note:** Photo above and Drawing below shows overall style of the product, handle styles may be different to the product model number this specification sheet is refering to.