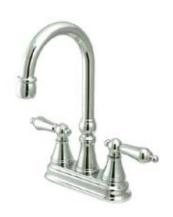

## MODEL#:**ES2491AL** PRODUCT SPECIFICATION SHEET

**Note:** Photo above and Drawing below shows overall style of the product, handle styles may be different to the product model number this specification sheet is refering to.

## **DESCRIPTION:**

Bar Faucet W/Al Hdl W/O Pop-Up ,Cp