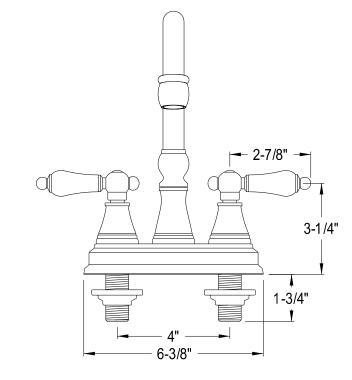

## MODEL#:**ES2491AL** PRODUCT SPECIFICATION SHEET

**Note:** Photo above and Drawing below shows overall style of the product, handle styles may be different to the product model number this specification sheet is refering to.