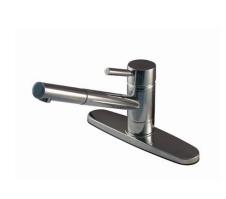

# MODEL#: **ES8561DLLS** PRODUCT SPECIFICATION SHEET

MODEL SHOWN: ES8561DLLS

**Note:** Photo above and Drawing below shows overall style of the product, handle styles may be different to the product model number this specification sheet is refering to

#### **DESCRIPTION:**

Twin Handles Kitchen Faucet w/o Sprayer, mount with or w/o plate