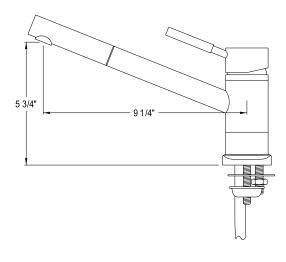

# MODEL#: **ES8561DLLS** PRODUCT SPECIFICATION SHEET

MODEL SHOWN: ES8561DLLS

**Note:** Photo above and Drawing below shows overall style of the product, handle styles may be different to the product model number this specification sheet is refering to

#### **DESCRIPTION:**

Twin Handles Kitchen Faucet w/o Sprayer, mount with or w/o plate