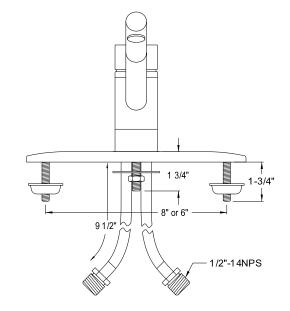

# MODEL#: **ES8561DLLS** PRODUCT SPECIFICATION SHEET

MODEL SHOWN: ES8561DLLS

**Note:** Photo above and Drawing below shows overall style of the product, handle styles may be different to the product model number this specification sheet is refering to

#### **DESCRIPTION:**

Twin Handles Kitchen Faucet w/o Sprayer, mount with or w/o plate