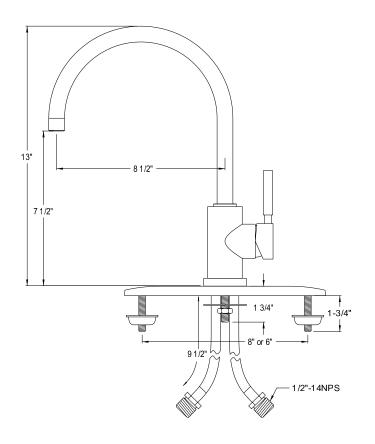

# MODEL#:**ES8711DLLS** PRODUCT SPECIFICATION SHEET

MODEL SHOWN: ES8711DLLS

**Note:** Photo above and Drawing below shows overall style of the product, handle styles may be different to the product model number this specification sheet is refering to