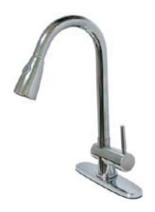

## MODEL#:**ES8891DL**PRODUCT SPECIFICATION SHEET

**Note:** Photo above and Drawing below shows overall style of the product, handle styles may be different to the product model number this specification sheet is refering to.

## **DESCRIPTION:**

Concord Single Handle Pull-Out Kitchen Faucet, Cp