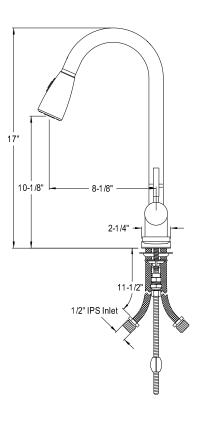

## MODEL#:**ES8891DL**PRODUCT SPECIFICATION SHEET

**Note:** Photo above and Drawing below shows overall style of the product, handle styles may be different to the product model number this specification sheet is refering to.