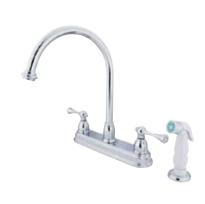

## MODEL#:**EB3751BL** PRODUCT SPECIFICATION SHEET

**Note:** Photo above and Drawing below shows overall style of the product, handle styles may be different to the product model number this specification sheet is refering to

## **DESCRIPTION:**

Vintage 8" Centerset Kitchen Fct W/Plt Spr, Cp