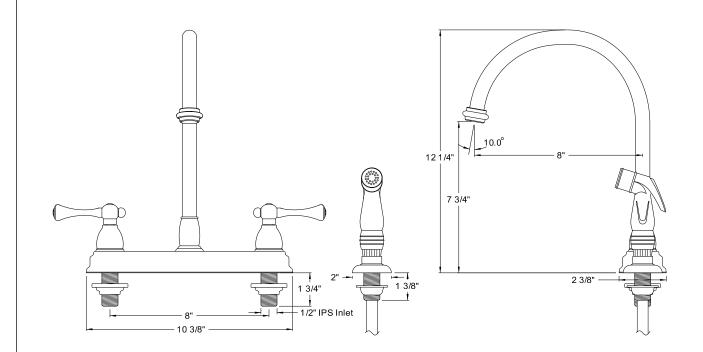

## MODEL#:**EB3751BL** PRODUCT SPECIFICATION SHEET

**Note:** Photo above and Drawing below shows overall style of the product, handle styles may be different to the product model number this specification sheet is refering to

## **DESCRIPTION:**

Vintage 8" Centerset Kitchen Fct W/Plt Spr, Cp