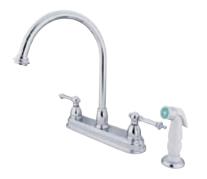

## MODEL#:EB3751TL PRODUCT SPECIFICATION SHEET

**Note:** Photo above and Drawing below shows overall style of the product, handle styles may be different to the product model number this specification sheet is refering to

## **DESCRIPTION:**

Tremont 8" Kitchen Faucet With White Sprayer, Cp