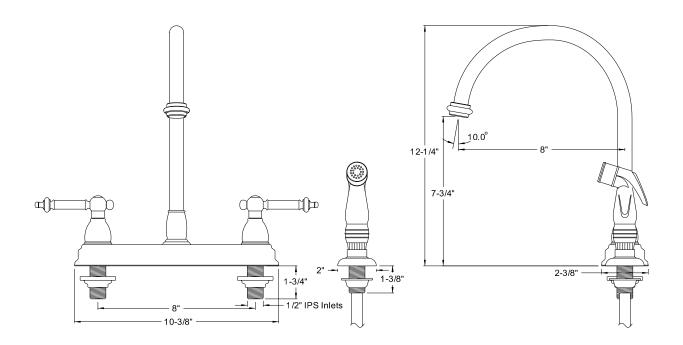

## MODEL#:EB3751TL PRODUCT SPECIFICATION SHEET

**Note:** Photo above and Drawing below shows overall style of the product, handle styles may be different to the product model number this specification sheet is refering to

## **DESCRIPTION:**

Tremont 8" Kitchen Faucet With White Sprayer, Cp