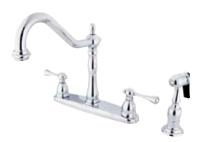

## **DESCRIPTION:**

English Vintage 8" Deck Kitchen Fct W/Brs Spr, Orb

**Note:** Please always check with Elements of Design Customer Service for Cartridge Model Number Verification before you order.

**Note:** Photo above and Drawing below shows overall style of the product, handle styles may be different to the product model number this specification sheet is refering to.