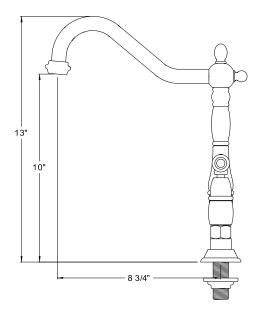

# MODEL#: **ES1172AL** PRODUCT SPECIFICATION SHEET

be different to the product model number this

MODEL SHOWN: ES1172AL

specification sheet is refering to

DESCRIPTION:

Deck Mount Kitchen Faucet, 8" Spread

Note:
Photo above and Drawing below shows
Diverter (If applicable)

overall style of the product, handle styles may
Note:
Please always check with the product of the

**Note:** Please always check with Elements of Design Customer Service for Cartridge Model Number Verification before you order.