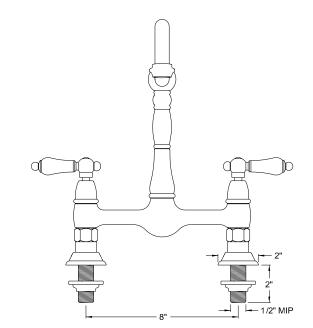

# MODEL#: **ES1172AL** PRODUCT SPECIFICATION SHEET

be different to the product model number this

MODEL SHOWN: ES1172AL

specification sheet is refering to

DESCRIPTION:

Deck Mount Kitchen Faucet, 8" Spread

Note:
Photo above and Drawing below shows
Diverter (If applicable)

overall style of the product, handle styles may
Note:
Please always check with the product of the

**Note:** Please always check with Elements of Design Customer Service for Cartridge Model Number Verification before you order.