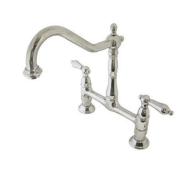

# MODEL#: **ES1172AL** PRODUCT SPECIFICATION SHEET

be different to the product model number this

MODEL SHOWN: ES1172AL

specification sheet is refering to

DESCRIPTION:

Deck Mount Kitchen Faucet, 8" Spread

Note:
Photo above and Drawing below shows
Diverter (If applicable)

overall style of the product, handle styles may
Note:
Please always check with the product of the

**Note:** Please always check with Elements of Design Customer Service for Cartridge Model Number Verification before you order.