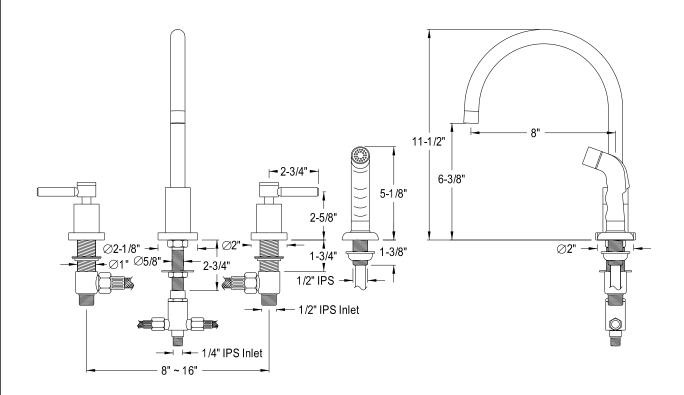

## MODEL#:**ES8721DL**PRODUCT SPECIFICATION SHEET

**Note:** Photo above and Drawing below shows overall style of the product, handle styles may be different to the product model number this specification sheet is refering to.