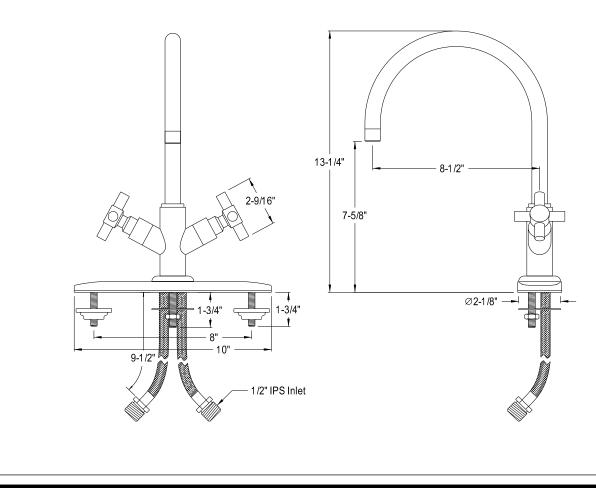

## MODEL#:**ES8751JXLS** PRODUCT SPECIFICATION SHEET

**Note:** Photo above and Drawing below shows overall style of the product, handle styles may be different to the product model number this specification sheet is refering to

## **DESCRIPTION:**

Concord Kitchen Fct W/8" Plate W/O Sprayer, Cp