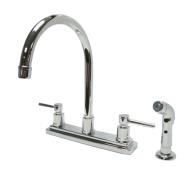

# PRODUCT SPECIFICATION SHEET

MODEL SHOWN: ES8791DL

**Note:** Photo above and Drawing below shows overall style of the product, handle styles may be different to the product model number this specification sheet is refering to

#### **DESCRIPTION:**

Twin Lever Handles 8" Kitchen Faucet