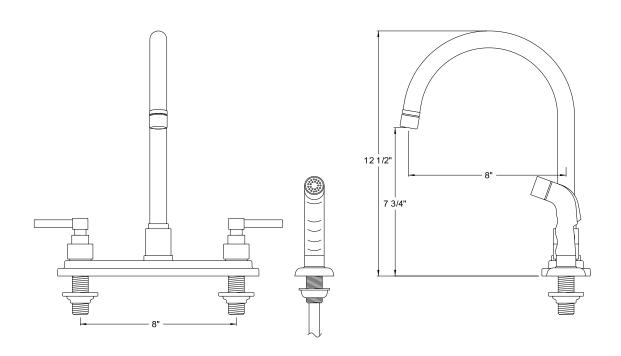

# PRODUCT SPECIFICATION SHEET

MODEL SHOWN: ES8791DL

**Note:** Photo above and Drawing below shows overall style of the product, handle styles may be different to the product model number this specification sheet is refering to

#### **DESCRIPTION:**

Twin Lever Handles 8" Kitchen Faucet