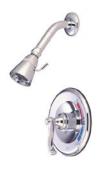

# PRODUCT SPECIFICATION SHEET

MODEL SHOWN: EB8631FLT

**Note:** Photo above and Drawing below shows overall style of the product, handle styles may be different to the product model number this specification sheet is refering to

#### **DESCRIPTION:**

Tub/Shower Faucet Pressure Balanced