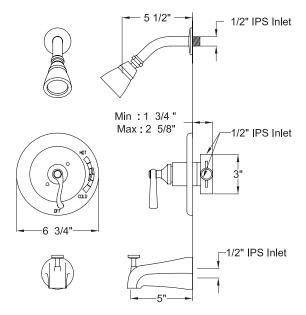

# PRODUCT SPECIFICATION SHEET

MODEL SHOWN: EB8631FLT

**Note:** Photo above and Drawing below shows overall style of the product, handle styles may be different to the product model number this specification sheet is refering to

#### **DESCRIPTION:**

Tub/Shower Faucet Pressure Balanced

## WATER FLOW RATE (If applicable):

2.5 GPM (9.5 LPM) Max @ 80 PSI on Shower Head