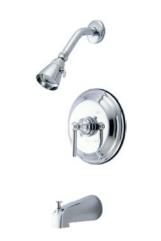

# MODEL#: **EB2631DLTO** PRODUCT SPECIFICATION SHEET

MODEL SHOWN: EB2631DLTO

**Note:** Photo above and Drawing below shows overall style of the product, handle styles may be different to the product model number this specification sheet is refering to

### **DESCRIPTION:**

Tub/Shower Faucet Pressure Balanced