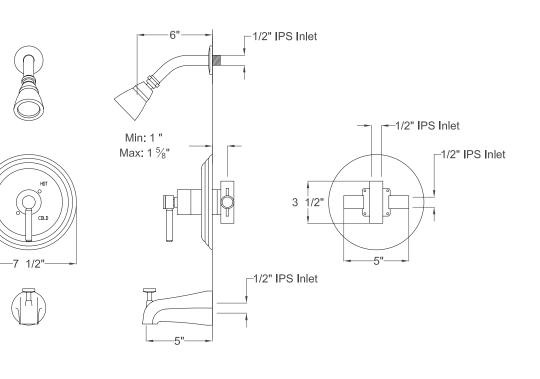

# MODEL#: **EB2631DLTO** PRODUCT SPECIFICATION SHEET

MODEL SHOWN: EB2631DLTO

**Note:** Photo above and Drawing below shows overall style of the product, handle styles may be different to the product model number this specification sheet is refering to