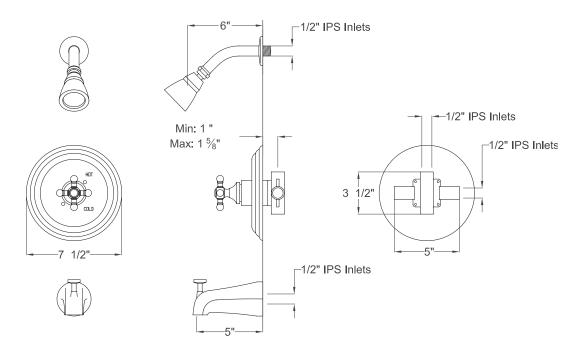

# MODEL#: **EB2638BXTO**PRODUCT SPECIFICATION SHEET

MODEL SHOWN: EB2638BXTO

**Note:** Photo above and Drawing below shows overall style of the product, handle styles may be different to the product model number this specification sheet is refering to

### **DESCRIPTION:**

Tub & Shower Faucet