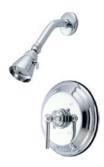

# PRODUCT SPECIFICATION SHEET

MODEL SHOWN: EB2638DLTO

**Note:** Photo above and Drawing below shows overall style of the product, handle styles may be different to the product model number this specification sheet is refering to

#### **DESCRIPTION:**

Tub/Shower Faucet Pressure Balanced