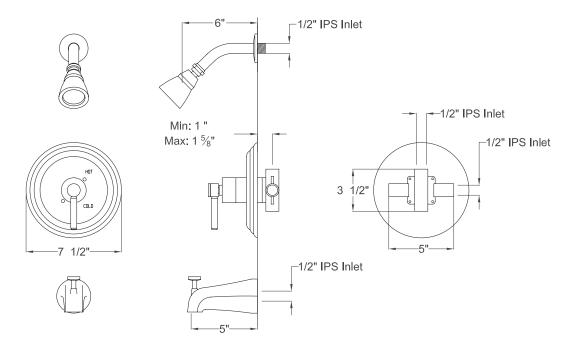

# PRODUCT SPECIFICATION SHEET

MODEL SHOWN: EB2638DLTO

**Note:** Photo above and Drawing below shows overall style of the product, handle styles may be different to the product model number this specification sheet is refering to

#### **DESCRIPTION:**

Tub/Shower Faucet Pressure Balanced