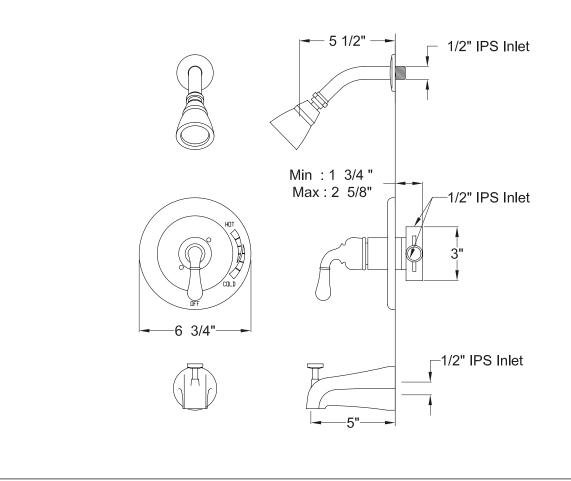

# MODEL#:**EB631TO** PRODUCT SPECIFICATION SHEET

MODEL SHOWN: EB631TO

**Note:** Photo above and Drawing below shows overall style of the product, handle styles may be different to the product model number this specification sheet is refering to

## **DESCRIPTION:**

Tub/Shower Faucet Pressure Balanced w/ Temperature Limit Stop