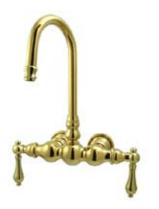

## MODEL#:**DT0012AL**PRODUCT SPECIFICATION SHEET

**Note:** Photo above and Drawing below shows overall style of the product, handle styles may be different to the product model number this specification sheet is refering to.

## **DESCRIPTION:**

Leg Tub Filler Pvd (2)Ccml2