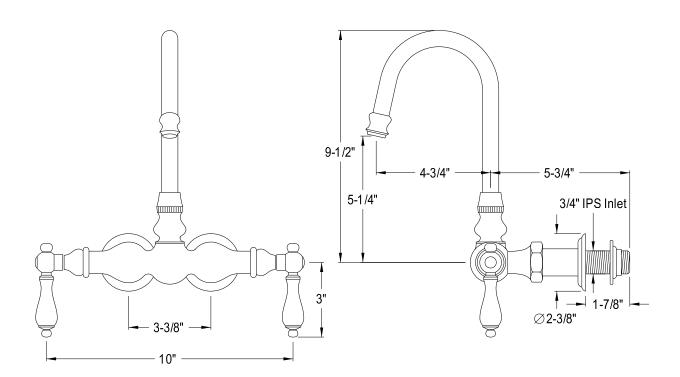

## MODEL#:**DT0012AL**PRODUCT SPECIFICATION SHEET

**Note:** Photo above and Drawing below shows overall style of the product, handle styles may be different to the product model number this specification sheet is refering to.

## **DESCRIPTION:**

Leg Tub Filler Pvd (2)Ccml2