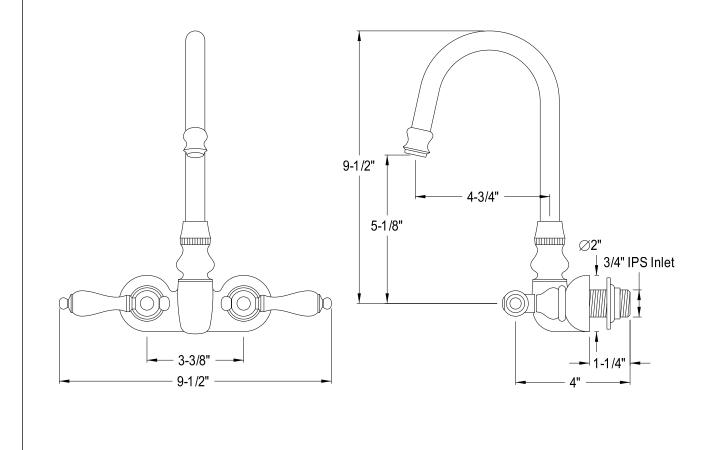

## MODEL#:**DT0712AL** PRODUCT SPECIFICATION SHEET

**Note:** Photo above and Drawing below shows overall style of the product, handle styles may be different to the product model number this specification sheet is refering to.

## DESCRIPTION:

Leg Tub Filler Pvd (2)Ccml2