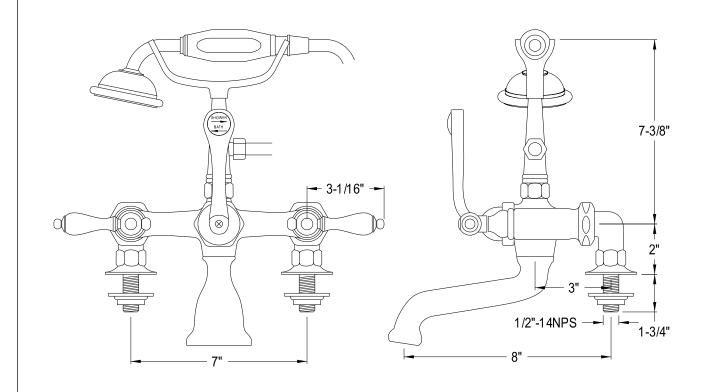

## MODEL#:**DT2041AL** PRODUCT SPECIFICATION SHEET

**Note:** Photo above and Drawing below shows overall style of the product, handle styles may be different to the product model number this specification sheet is refering to

## **DESCRIPTION:**

Leg Tub Filler W/Hand Shower & 2" Riser, Cp