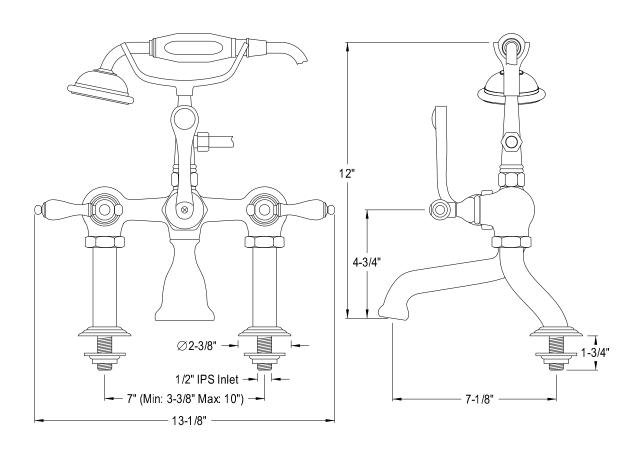

## MODEL#:**DT4101AL**PRODUCT SPECIFICATION SHEET

**Note:** Photo above and Drawing below shows overall style of the product, handle styles may be different to the product model number this specification sheet is refering to.

## **DESCRIPTION:**

Deck Mount 7"Spread Tub Filler W/Hand Shower, Cp (2)Ccml1