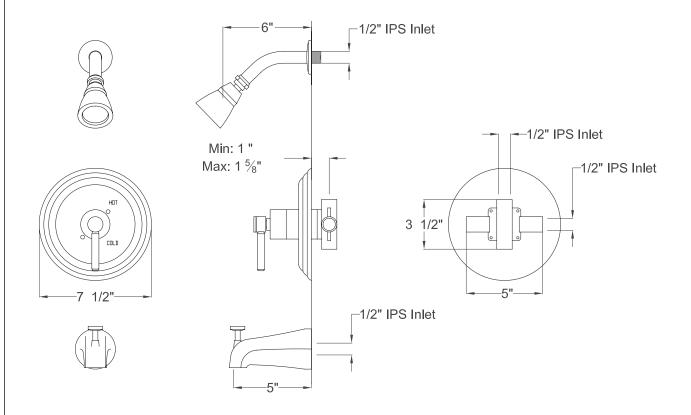

## MODEL#:**EB2632DL**PRODUCT SPECIFICATION SHEET

**Note:** Photo above and Drawing below shows overall style of the product, handle styles may be different to the product model number this specification sheet is refering to

## **DESCRIPTION:**

Concord Tub/Shower Faucet,Pvd