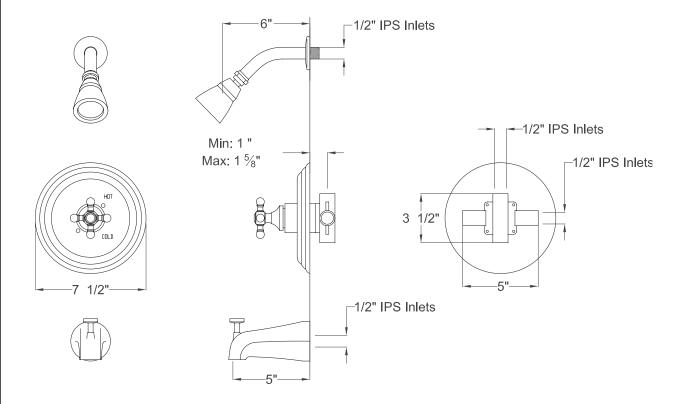

## MODEL#:**EB2638BX**PRODUCT SPECIFICATION SHEET

**Note:** Photo above and Drawing below shows overall style of the product, handle styles may be different to the product model number this specification sheet is refering to