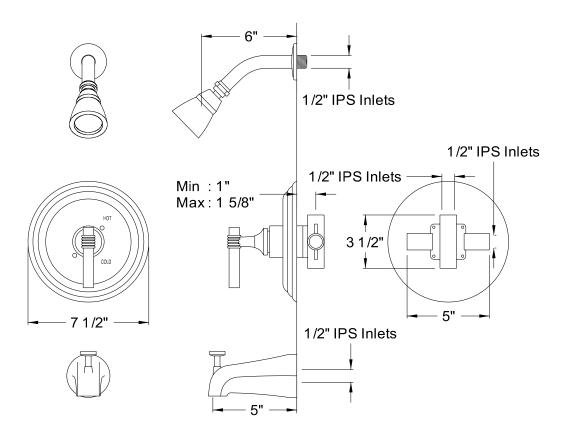

## MODEL#:**EB2638ML**PRODUCT SPECIFICATION SHEET

**Note:** Photo above and Drawing below shows overall style of the product, handle styles may be different to the product model number this specification sheet is refering to