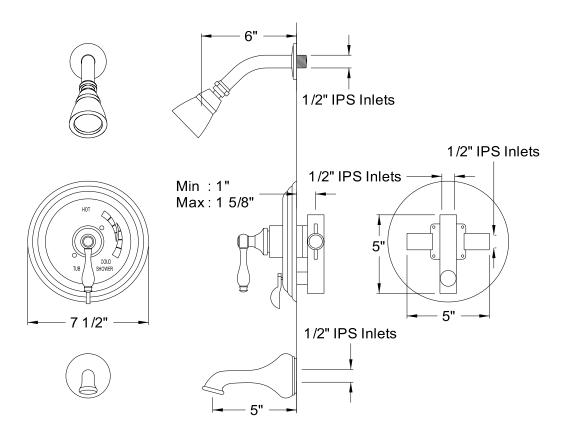

## MODEL#:**EB36310AL**PRODUCT SPECIFICATION SHEET

**Note:** Photo above and Drawing below shows overall style of the product, handle styles may be different to the product model number this specification sheet is refering to

## **DESCRIPTION:**

Restoration Tub/Shower Faucet W/Metal Lever Handle, Cp