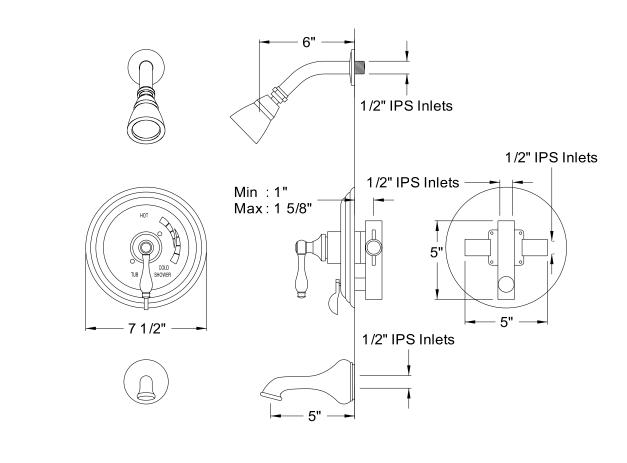

## MODEL#:**EB36350AL** PRODUCT SPECIFICATION SHEET

**Note:** Photo above and Drawing below shows overall style of the product, handle styles may be different to the product model number this specification sheet is refering to