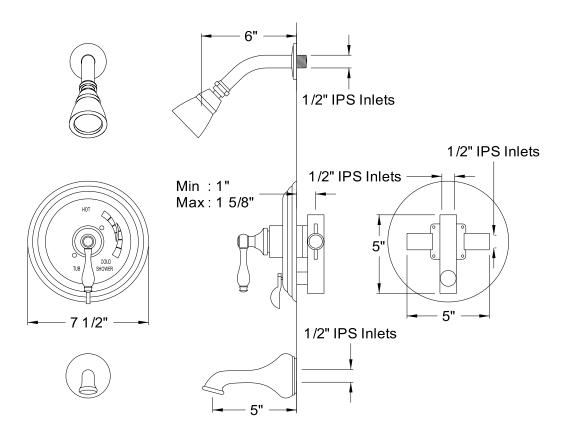

## MODEL#:**EB36380AL**PRODUCT SPECIFICATION SHEET

**Note:** Photo above and Drawing below shows overall style of the product, handle styles may be different to the product model number this specification sheet is refering to

## **DESCRIPTION:**

Restoration Tub/Shower Faucet W/Metal Lever Handle, Sn