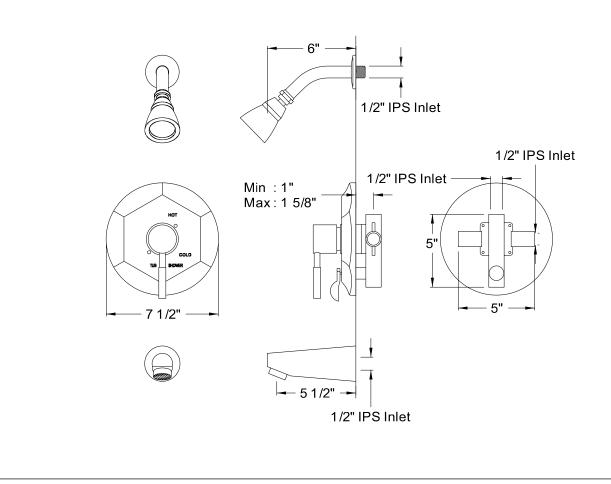

# MODEL#:**EB46320DL** PRODUCT SPECIFICATION SHEET

MODEL SHOWN: EB46310DL

**Note:** Photo above and Drawing below shows overall style of the product, handle styles may be different to the product model number this specification sheet is refering to