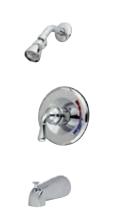

## MODEL#:**EB631** PRODUCT SPECIFICATION SHEET

**Note:** Photo above and Drawing below shows overall style of the product, handle styles may be different to the product model number this specification sheet is refering to

## **DESCRIPTION:**

Magellan Tub/Shower Faucet Single Control Hndl, Cp