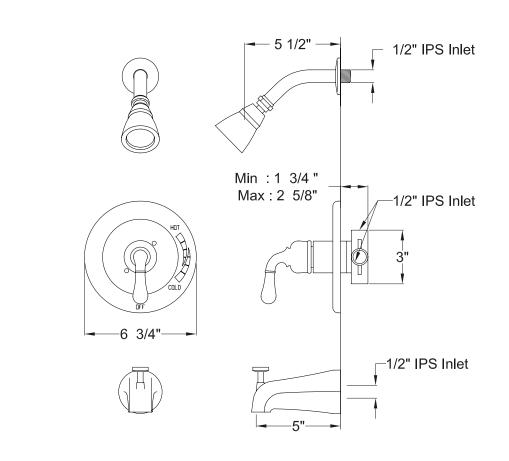

## MODEL#:**EB631** PRODUCT SPECIFICATION SHEET

**Note:** Photo above and Drawing below shows overall style of the product, handle styles may be different to the product model number this specification sheet is refering to